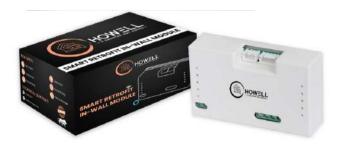

### RETROFIT NODES

Retrofit nodes seamlessly integrate into your existing lighting or appliance systems, bringing smart functionality without the need for a complete overhaul. These innovative devices allow for remote control and automation, enhancing convenience and efficiency in your home. Upgrade effortlessly with retrofit nodes and enjoy modern smart home features.

#### RETROFIT SWITCH

#### **3+1 NODE**

Mobile Control Voice Control Schedule Timer Family Sharing

**Available Colors** 