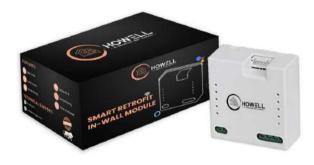

### RETROFIT NODES

Retrofit nodes seamlessly integrate into your existing lighting or appliance systems, bringing smart functionality without the need for a complete overhaul. These innovative devices allow for remote control and automation, enhancing convenience and efficiency in your home. Upgrade effortlessly with retrofit nodes and enjoy modern smart home features.

#### Retrofit Switch

#### 4 NODE

Mobile Control Voice Control Schedule Timer Family Sharing

**Available Colors** 