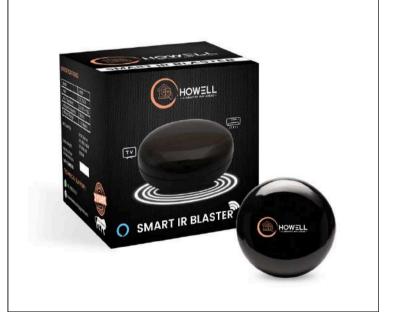

### **BELL SWITCH**

A bell switch is the small yet essential touchpoint at your door that connects visitors to your home. With a simple press, it brings your doorbell to life, announcing guests with a welcoming chime. Stylish and functional, it adds a touch of convenience and elegance to any entryway.

#### **BLACK BELL SWITCH**

Size:

48mm x 50 mm x 50mm

Input Voltage 230V - 50/60HZ

WIRELESS TYPE Wi-Fi 2.4 GHZ 2