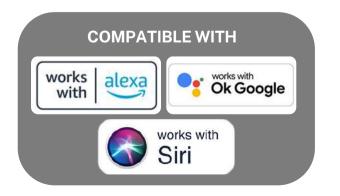

#### **Control From Anywhere**

Thanks to smartphones or smart voice assistants, smart home devices are easier to control from anywhere – even outside your home!