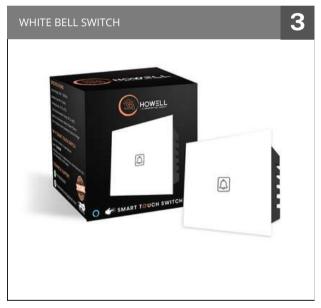

### **BELL SWITCH**

A bell switch is the small yet essential touchpoint at your door that connects visitors to your home. With a simple press, it brings your doorbell to life, announcing guests with a welcoming chime. Stylish and functional, it adds a touch of convenience and elegance to any entryway.

#### WHITE BELL SWITCH

Size

48mm x 50 mm x 50mm

Input Voltage 230V - 50/60HZ

WIRELESS TYPE Wi-Fi 2.4 GHZ