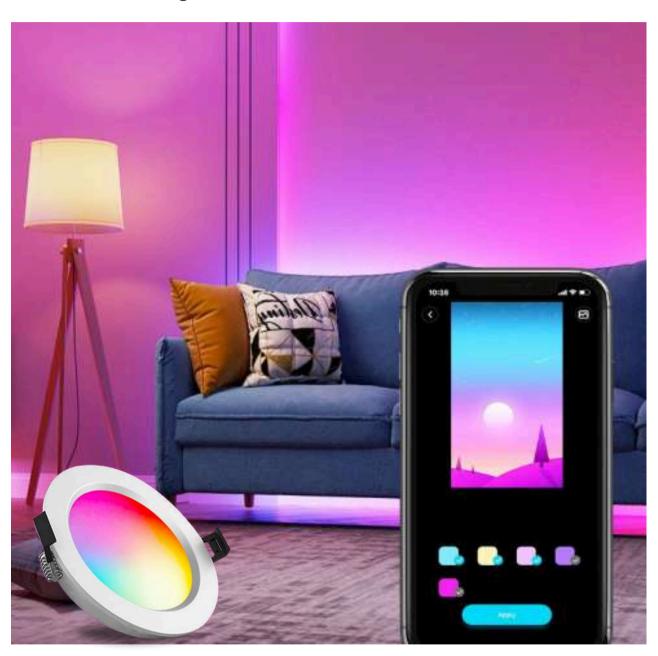

## ILLUMINATE YOUR WORLD - SMART LIGHTS FOR A BRIGHTER FUTURE!

Smart lights bring innovation and convenience to your home, allowing you to control brightness and color through your smartphone or voice assistant. Create the perfect ambiance for any occasion with customizable settings and energy-efficient technology. Upgrade to smart lighting for a modern, eco-friendly home experience.

### SMART LIGHTS

TSmart lights revolutionize your home lighting, offering customizable brightness and color options controlled via your smartphone or voice commands. They adapt to your lifestyle, providing the perfect ambiance for every moment, while also saving energy with their efficient design.

App Control

Group Device