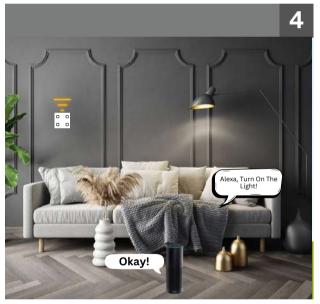

#### **Control From Anywhere**

Thanks to smartphones or smart voice assistants, smart home devices are easier to control from anywhere – even outside your home!

Mobile Control

Schedule Timer

Voice Control

Experience the future of home automation with touch switches, where modern design switches and transform your home into a smart, stylish haven.