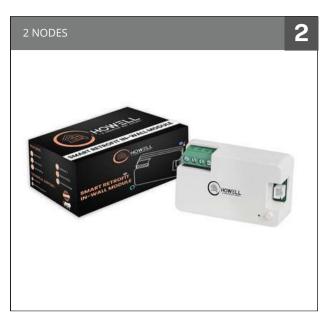

### RETROFIT NODES

Retrofit nodes seamlessly integrate into your existing lighting or appliance systems, bringing smart functionality without the need for a complete overhaul. These innovative devices allow for remote control and automation, enhancing convenience and efficiency in your home. Upgrade effortlessly with retrofit nodes and enjoy modern smart home features.

#### Retrofit Switch

#### 4 NODE

Mobile Control Voice Control Schedule Timer Family Sharing

**Available Colors** 