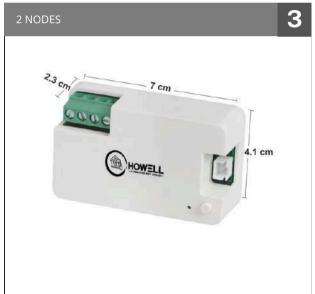

#### Retrofit Switch

#### 4 NODE

Mobile Control Voice Control Schedule Timer Family Sharing

**Available Colors** 