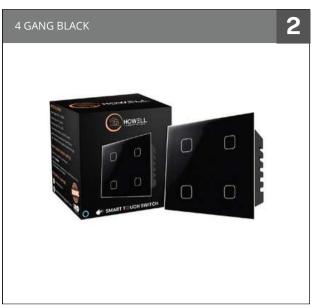

#### 4 GANG BLACK TOUCH 4 GNAG WHITE TOUCH **SWITCH**

Size:

48mm x 50 mm x 50mm

Input Voltage 230V - 50/60HZ

WIRELESS TYPE Wi-Fi 2.4 GHZ