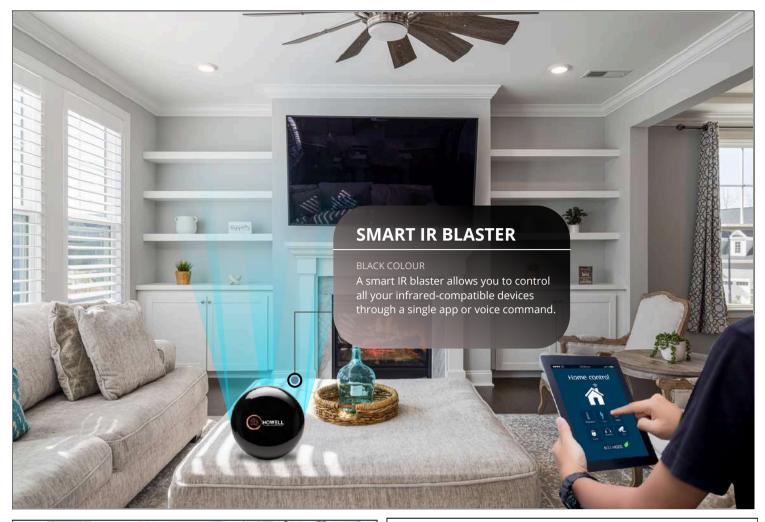

visitors to your home. With a simple press, it brings your doorbell to life, announcing guests with a welcoming chime. Stylish and functional, it adds a touch of convenience and elegance to any entryway.



#### **BLACK BELL SWITCH**

Size:

48mm x 50 mm x 50mm

Input Voltage 230V - 50/60HZ

WIRELESS TYPE Wi-Fi 2.4 GHZ 2

#### WHITE BELL SWITCH

Size

48mm x 50 mm x 50mm

Input Voltage 230V - 50/60HZ

WIRELESS TYPE Wi-Fi 2.4 GHZ







### Switch To Smart (

Upgrade to a smart home with touch switches, offering seamless control at your fingertips. These sleek, modern switches enhance your home's aesthetic while providing intuitive, touch-sensitive technology for effortless lighting and appliance management. Transform your living space with the elegance and convenience of touch switches.









Mobile Control



Schedule Timer



Voice Control







Experience the future of home automation with touch switches, where modern design switches and transform your home into a smart, stylish haven.



### TOUCH SWITCH









Discover the elegance and convenience of touch switches, the perfect blend of cuttingedge technology and sophisticated design. With just a tap, you can effortlessly control your lights and devices, creating a seamless and intuitive home experience.



#### **SWITCH**

48mm x 50 mm x 50mm

Input Voltage 230V - 50/60HZ

WIRELESS TYPE Wi-Fi 2.4 GHZ

#### 4 GANG BLACK TOUCH 4 GNAG WHITE TOUCH **SWITCH**

Size:

48mm x 50 mm x 50mm

Input Voltage 230V - 50/60HZ

WIRELESS TYPE Wi-Fi 2.4 GHZ



### PRODUCT VARIATION



#### Touch Switch

#### **2 GANG BLACK**

Si