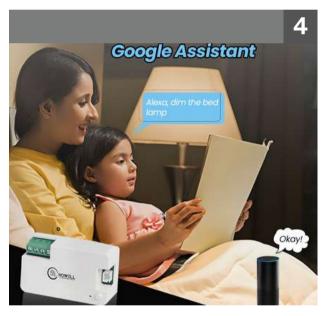

#### **Control From Anywhere**

Thanks to smartphones or smart voice assistants, smart home devices are easier to control from anywhere – even outside your home!