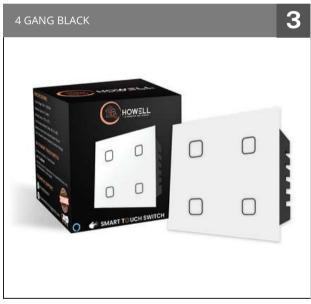

#### 4 GANG BLACK TOUCH 4 GNAG WHITE TOUCH **SWITCH**

Size:

48mm x 50 mm x 50mm

Input Voltage 230V - 50/60HZ

WIRELESS TYPE Wi-Fi 2.4 GHZ