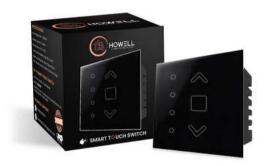

#### 4 GANG BLACK TOUCH 4 GNAG WHITE TOUCH **SWITCH**

Size:

48mm x 50 mm x 50mm

Input Voltage 230V - 50/60HZ

WIRELESS TYPE Wi-Fi 2.4 GHZ