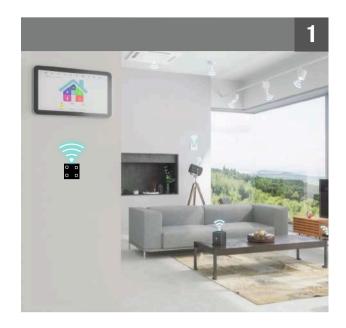

#### **Control From Anywhere**

Thanks to smartphones or smart voice assistants, smart home devices are easier to control from anywhere – even outside your home!