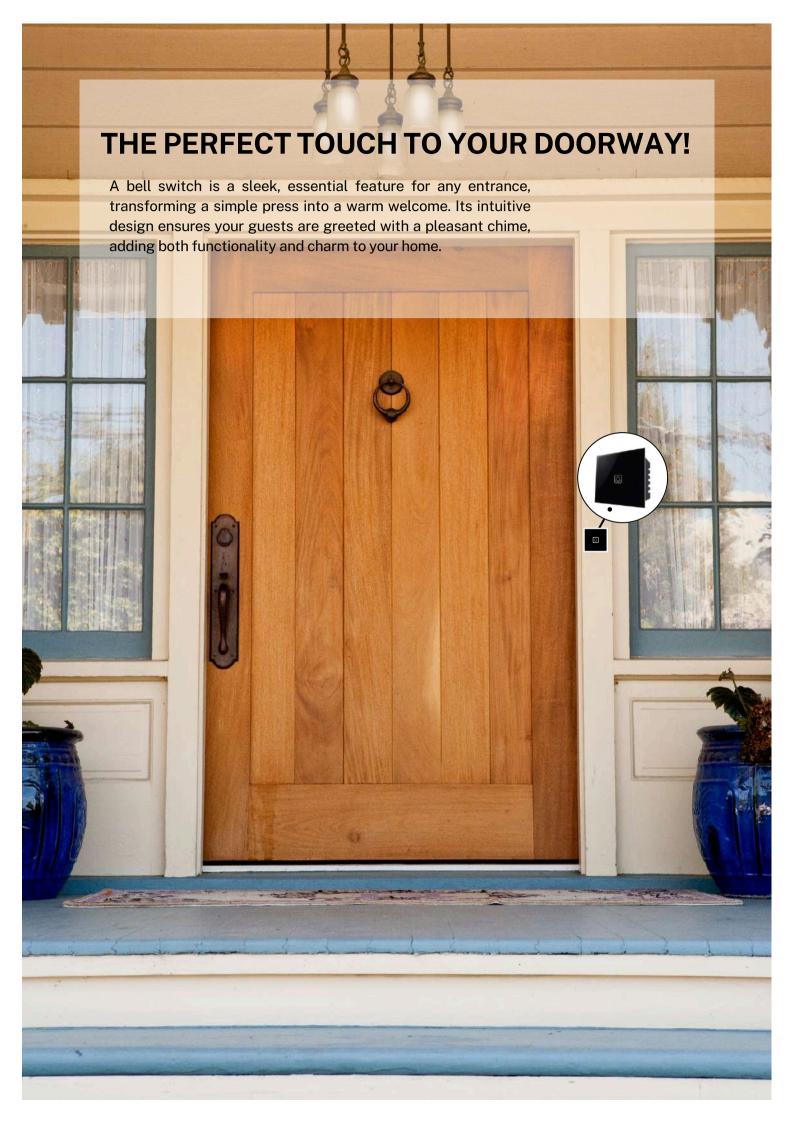

### **BELL SWITCH**

A bell switch is the small yet essential touchpoint at your door that connects visitors to your home. With a simple press, it brings your doorbell to life, announcing guests with a welcoming chime. Stylish and functional, it adds a touch of convenience and elegance to any entryway.