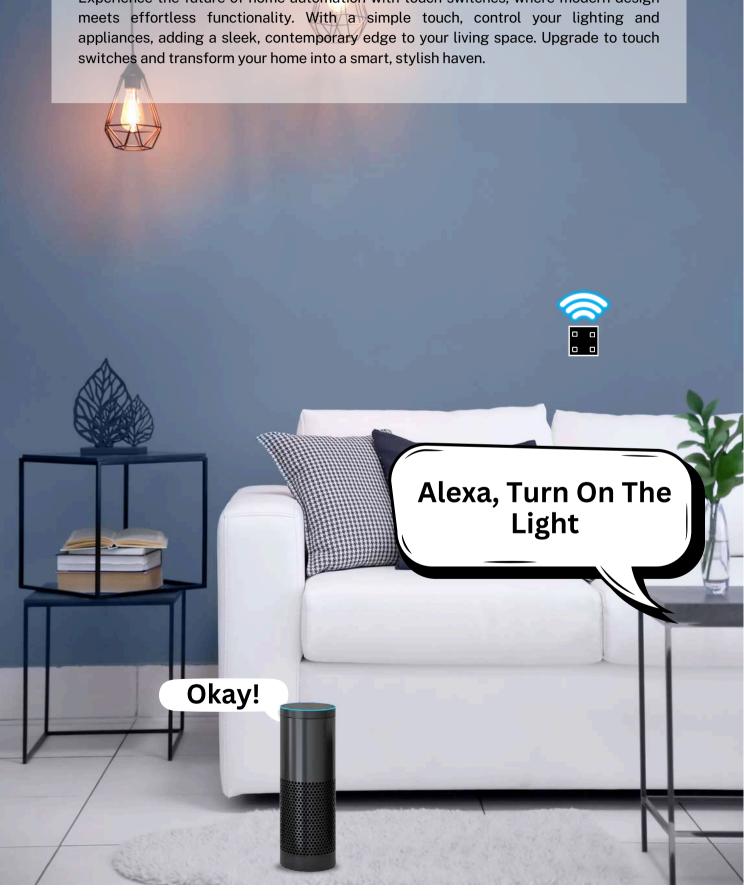

### Switch To Smart (

Upgrade to a smart home with touch switches, offering seamless control at your fingertips. These sleek, modern switches enhance your home's aesthetic while providing intuitive, touch-sensitive technology for effortless lighting and appliance management. Transform your living space with the elegance and convenience of touch switches.

Mobile Control

Schedule Timer

Voice Control

Experience the future of home automation with touch switches, where modern design switches and transform your home into a smart, stylish haven.