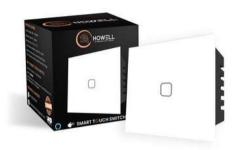

### TOUCH SWITCH

Discover the elegance and convenience of touch switches, the perfect blend of cuttingedge technology and sophisticated design. With just a tap, you can effortlessly control your lights and devices, creating a seamless and intuitive home experience.

#### **SWITCH**

48mm x 50 mm x 50mm

Input Voltage 230V - 50/60HZ

WIRELESS TYPE Wi-Fi 2.4 GHZ