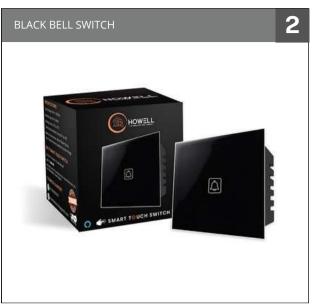

### **BELL SWITCH**

A bell switch is the small yet essential touchpoint at your door that connects visitors to your home. With a simple press, it brings your doorbell to life, announcing guests with a welcoming chime. Stylish and functional, it adds a touch of convenience and elegance to any entryway.

#### **BLACK BELL SWITCH**

Size:

48mm x 50 mm x 50mm

Input Voltage 230V - 50/60HZ

WIRELESS TYPE Wi-Fi 2.4 GHZ 2